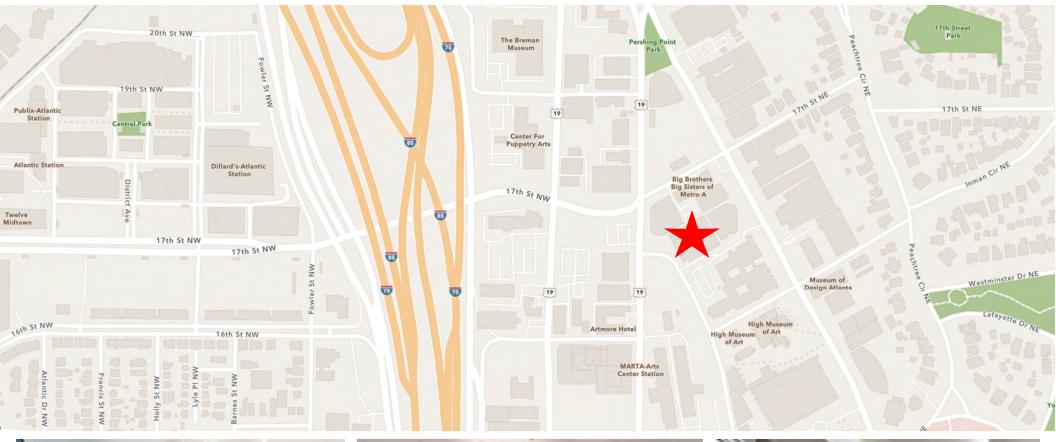

| 4     |
| Annual Rent PSF | \$26.00/SF                          |       |
| Lease Type      | Full Service                        |       |
| Term            | November 30, 2027                   |       |



- Immediate Availability
- Amenity Rich Office Building
- Fully Furnished
- Full Floor Space
- On Site Health Club
- Great Access to I-75/85



JOEL & GRANOT COMMERCIAL REAL ESTATE

Dan Granot, SIOR 404.869.2604 dan@joelandgranot.com

633 Antone St NW, Atlanta, GA 30318 (ph) 404.869.2600 www.joelandgranot.com



The information was obtained from sources we assume are reliable. We do not doubt its accuracy, however we do not guarantee it. No liability is assumed for errors and omissions. Information is subject to changes and withdrawal without notice.

## AREA MAP