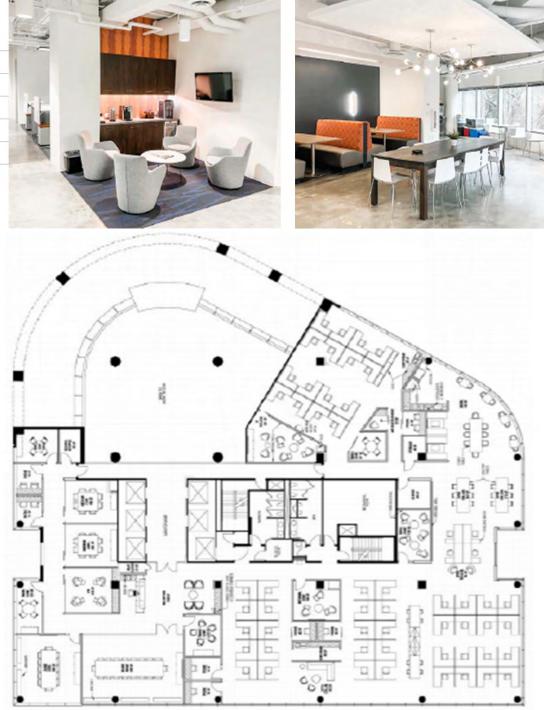

## ONE MIDTOWN PLAZA

FOR SUBLEASE 14,356 SF OFFICE SUBLEASE LOCATED IN THE MIDTOWN MARKE

1360 PEACHTREE STREET NE ATLANTA, GA 30339

GRANOT ERCIAL REAL ESTATE

## THE SPACE

| Location        | 1360 Peachtree St NE, Atlanta, GA 3 | 30309 |
|-----------------|-------------------------------------|-------|
| Floor           | 2 <sup>nd</sup>                     | 1     |
| COUNTY          | Fulton                              |       |
| Suite           | 200                                 |       |
| Square Feet     | 14,356 SF                           | 4     |
| Annual Rent PSF | \$26.00/SF                          |       |
| Lease Type      | Full Service                        |       |
| Term            | November 30, 2027                   |       |

- Immediate Availability
- Amenity Rich Office Building
- Fully Furnished
- Full Floor Space
- On Site Health Club
- Great Access to I-75/85

JOEL & GRANOT COMMERCIAL REAL ESTATE

Dan Granot, SIOR 404.869.2604 dan@joelandgranot.com